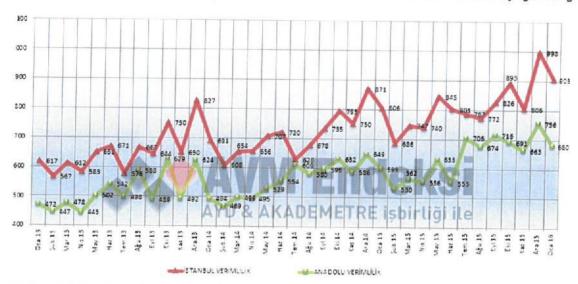

Merkezi konum, ulaşım rahatlığı, müşteri celbi, kentsel rantın yüksek olduğu bir bölge içerisinde yer alması, çevrenin yüksek ticari potansiyeli ve tamamlanmış altyapısı taşınmazların değerini olumlu yönde etkilemektedir.