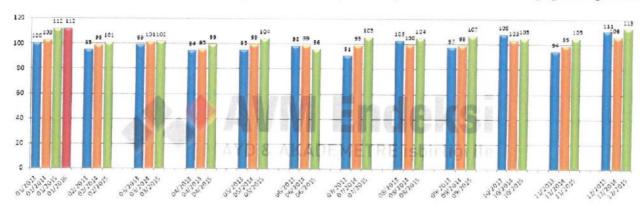

olu'da 680,-TL olarak gerçekleştir.

39 N.M. HA



En son 14 Mart 2016 tarihinde güncellenen Kategoriler Bazında Ciro Endeksi tablosu aşağıdaki gibidir.



Ocak ayında en yüksek ciro artışı hipermarket kategorilerinde oluştur. Geçtiğimiz yılın Ocak ayı ile karşılaştırıldığında 2016 Ocak döneminde kategoriler bazında endeks yüzde 13'lük bir artış göstermiştir. En yüksek ciro artışı ise hipermarket kategorisinde yüzde 36'lık artışla yaşanmıştır. Geçtiğimiz yılın Ocak ayı ile karşılaştırıldığında Ocak 2016'da ayakkabı-çanta kategorisi yüzde 19, yiyecek kategorisi yüzde 18, teknoloji hipermarket kategorisi yüzde 16, giyim kategorisi yüzde 13 AVM'lerdeki diğer alan ciroları yüzde 8 artış kaydetmiştir.

En son 14 Mart 2016 tarihinde güncellenen Ziyaret Sayısı Endeksi tablosu aşağıdaki gibidir.



Ocak 2016 verileri bir önceki dönemin aynı ayı ile karşılaştırıldığında ziyaret sayısı endeksinde bir değişim yaşanmadığı gözlenmiştir.

Ocak ayı perakende sektöründe indirim kampanyalarının başladığı bir dönemdir. Ayrıca yine Ocak ayındaki sömestr tatili de endeks verilerine olumlu yansımıştır. Kategoriler bazında ise geçtiğimiz yıl düşüşler yaşayan hipermarket ve teknoloji kategorilerindeki toparlanma ağırlıklı yükselişler olumlu bir gelişmedir.



Uluslararası Alışveriş Merkezleri Konseyi tarafından oluşturulan ve Alışveriş Merkezleri ve Perakendeciler Derneği tarafından da kabul gören ve uygulanan standartlar ve bu standartlara uygun alışveriş merkezleri aşağıdaki tabloda sunulmaktadır.

| ALIŞVERİŞ MERKEZLERİ STANDARTLARI |                                 |